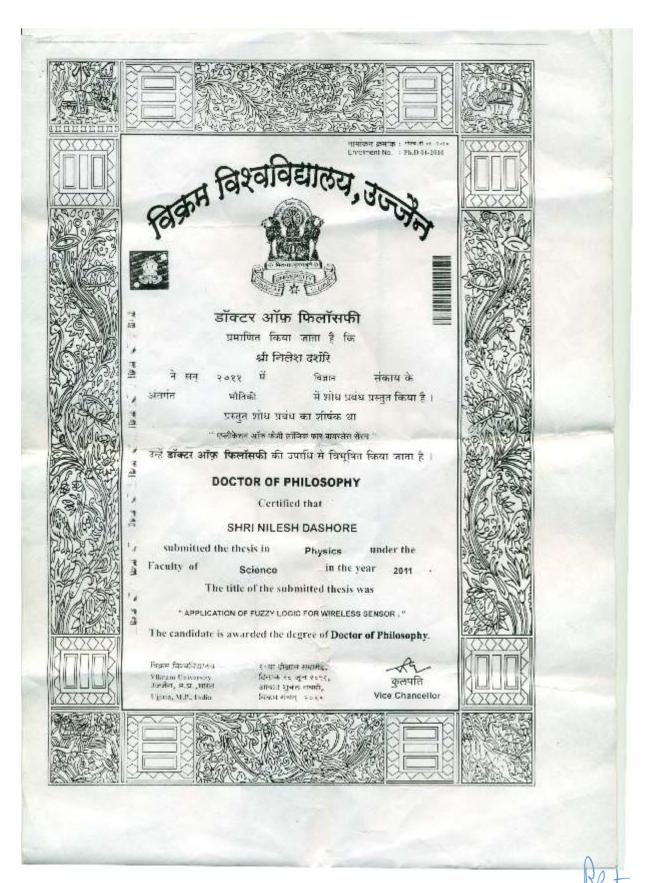

#### List of Faculties with Ph.D and NET for the Last Five Years (2018-2023)

| S. No. | Name                  | Gender | Designation               | Name of the<br>Department | Highest Qualification<br>(NET/SET/SLET/ Ph.<br>D./D.Sc. / D.Litt./L.L.D. )<br>and Year of obtaining | Topic of PhD. Thesis                                                                                                                                             | Name of University/Institute                                                    |
|--------|-----------------------|--------|---------------------------|---------------------------|-----------------------------------------------------------------------------------------------------|------------------------------------------------------------------------------------------------------------------------------------------------------------------|---------------------------------------------------------------------------------|
| 1      | Dr.Rajendra Tare      | Male   | Professor &<br>Equivalent | EX                        | Ph.D./1997                                                                                          | Voltage Stability Analysis and Enhancement.                                                                                                                      | Indian Institute of Technology, Delhi                                           |
| 2      | Dr.Manik Welankar     | Female | Assistant Professor       | Sceince & Humanities      | Ph.D./1999                                                                                          | A study of serum Zink, Copper, Magnesium and Enzyme Super oxide dismutase in various Malignancies and their variation in primary Metastatic Tissues.             | Devi Ahilya Vishwavidyalaya, Indore,<br>Madhya Pradesh                          |
| 3      | Dr.Dhriti Nema        | Female | Assistant Professor       | MBA                       | PhD/2006                                                                                            | Human resources Dvelopment in Banking Industry ( A comparative study of Public Sector and Private sector bank in rajasthan.                                      | Janardan Rai Naagar Rajsthan Vidhyapeet<br>Vishwavidyalaya, Udaipur, Rajshatan  |
| 4      | Dr.Rajesh Joshi       | Male   | Professor &<br>Equivalent | MED                       | Ph.D./2014                                                                                          | Effect of surface roughness on pressure drop and heat transfer in condenser and evaporation of domestic refrigerator along with energy analysis of the system.   | Bhagwant University, Ajmer, Rajsthan                                            |
| 5      | Dr.Nilesh Dashore     | Male   | Assistant Professor       | Sceince & Humanities      | Ph.D./2014                                                                                          | Application of fuzzy logic for wireless sensor                                                                                                                   | Vikram Vishwavidyalaya, Ujjain, Madhya<br>Pradesh                               |
| 6      | Dr.Pradeep Patil      | Male   | Principal/Director        | MED                       | Ph.D./2015                                                                                          | Experimental and Anlytical investigation of the cutting forces on Single Point Cutting Tools using load cell based tool dynamometer.                             | Bhagwant University, Ajmer, Rajsthan                                            |
| 7      | Dr.Navin Verma        | Male   | Assistant Professor       | Sceince & Humanities      | Ph.D./2015                                                                                          | A study on fixed point theorem in fuzzy metric spaces.                                                                                                           | Barkatullah University, Bhopal, Madhya<br>Pradesh                               |
| 8      | Dr.Dev Kumar Rai      | Male   | Assistant Professor       | EX                        | Ph.D/2016                                                                                           | Design voltage stability limit controller using Schur's Inequality.                                                                                              | Pacific Academy of Higher Education &<br>Research University, Udaipur, Rajsthan |
| 9      | Dr.Piyush Moghe       | Male   | Assistant Professor       | EC                        | Ph.D./2018                                                                                          | Design of Broadband Antennas with enhanced gain, based on Metamaterials.                                                                                         | Rajiv Gandhi Proudogiki Vishwavidyalaya,<br>Bhopal, Madhya Pradesh              |
| 10     | Dr.Dharmendra Choukse | Male   | Associate Professor       | CSE                       | Ph.D./2019                                                                                          | Design and implementation of a model for Role based Access Control Mechanism for single sign web application.                                                    | Vikram Vishwavidyalaya, Ujjain, Madhya<br>Pradesh                               |
| 11     | Dr.Rahul Joshi        | Male   | Assistant Professor       | MED                       | Ph.D./2021                                                                                          | Vehicle seat design Durability and Strength assessment uning Finite Element Anlaysis.                                                                            | Bhagwant University, Ajmer, Rajsthan                                            |
| 12     | Dr.Mayank Ladha       | Male   | Assistant Professor       | MED                       | Ph. D./2022                                                                                         | Development of methodology to assess the safety features of the side underrun protection device of heavy commercial vehicles with weight optimization using FEA. | Suresh Gyan Vihar University, Jaipur,<br>Rajsthan                               |
| 13     | Dr.Megha Soni         | Female | Assistant Professor       | EC                        | Ph.D/2022                                                                                           | Security assessment framework for routing and authentication protocols of Mobile Ad HOC Networks                                                                 | Devi Ahilya Vishwavidyalaya, Indore,<br>Madhya Pradesh                          |
| 14     | Mrs.Surbhi Sharma     | Female | Assistant Professor       | MBA                       | MBA (NET Qualified)/2022                                                                            | NA                                                                                                                                                               | UGC NET                                                                         |