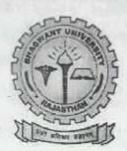

#### List of Faculties with Ph.D and NET for the Last Five Years (2018-2023)

| S. No. | Name                  | Gender | Designation               | Name of the<br>Department | Highest Qualification<br>(NET/SET/SLET/ Ph.<br>D./D.Sc. / D.Litt./L.L.D. )<br>and Year of obtaining | Topic of PhD. Thesis                                                                                                                                             | Name of University/Institute                                                    |
|--------|-----------------------|--------|---------------------------|---------------------------|-----------------------------------------------------------------------------------------------------|------------------------------------------------------------------------------------------------------------------------------------------------------------------|---------------------------------------------------------------------------------|
| 1      | Dr.Rajendra Tare      | Male   | Professor &<br>Equivalent | EX                        | Ph.D./1997                                                                                          | Voltage Stability Analysis and Enhancement.                                                                                                                      | Indian Institute of Technology, Delhi                                           |
| 2      | Dr.Manik Welankar     | Female | Assistant Professor       | Sceince & Humanities      | Ph.D./1999                                                                                          | A study of serum Zink, Copper, Magnesium and Enzyme Super oxide dismutase in various Malignancies and their variation in primary Metastatic Tissues.             | Devi Ahilya Vishwavidyalaya, Indore,<br>Madhya Pradesh                          |
| 3      | Dr.Dhriti Nema        | Female | Assistant Professor       | MBA                       | PhD/2006                                                                                            | Human resources Dvelopment in Banking Industry ( A comparative study of Public Sector and Private sector bank in rajasthan.                                      | Janardan Rai Naagar Rajsthan Vidhyapeet<br>Vishwavidyalaya, Udaipur, Rajshatan  |
| 4      | Dr.Rajesh Joshi       | Male   | Professor &<br>Equivalent | MED                       | Ph.D./2014                                                                                          | Effect of surface roughness on pressure drop and heat transfer in condenser and evaporation of domestic refrigerator along with energy analysis of the system.   | Bhagwant University, Ajmer, Rajsthan                                            |
| 5      | Dr.Nilesh Dashore     | Male   | Assistant Professor       | Sceince & Humanities      | Ph.D./2014                                                                                          | Application of fuzzy logic for wireless sensor                                                                                                                   | Vikram Vishwavidyalaya, Ujjain, Madhya<br>Pradesh                               |
| 6      | Dr.Pradeep Patil      | Male   | Principal/Director        | MED                       | Ph.D./2015                                                                                          | Experimental and Anlytical investigation of the cutting forces on Single Point Cutting Tools using load cell based tool dynamometer.                             | Bhagwant University, Ajmer, Rajsthan                                            |
| 7      | Dr.Navin Verma        | Male   | Assistant Professor       | Sceince & Humanities      | Ph.D./2015                                                                                          | A study on fixed point theorem in fuzzy metric spaces.                                                                                                           | Barkatullah University, Bhopal, Madhya<br>Pradesh                               |
| 8      | Dr.Dev Kumar Rai      | Male   | Assistant Professor       | EX                        | Ph.D/2016                                                                                           | Design voltage stability limit controller using Schur's Inequality.                                                                                              | Pacific Academy of Higher Education &<br>Research University, Udaipur, Rajsthan |
| 9      | Dr.Piyush Moghe       | Male   | Assistant Professor       | EC                        | Ph.D./2018                                                                                          | Design of Broadband Antennas with enhanced gain, based on Metamaterials.                                                                                         | Rajiv Gandhi Proudogiki Vishwavidyalaya,<br>Bhopal, Madhya Pradesh              |
| 10     | Dr.Dharmendra Choukse | Male   | Associate Professor       | CSE                       | Ph.D./2019                                                                                          | Design and implementation of a model for Role based Access Control Mechanism for single sign web application.                                                    | Vikram Vishwavidyalaya, Ujjain, Madhya<br>Pradesh                               |
| 11     | Dr.Rahul Joshi        | Male   | Assistant Professor       | MED                       | Ph.D./2021                                                                                          | Vehicle seat design Durability and Strength assessment uning Finite Element Anlaysis.                                                                            | Bhagwant University, Ajmer, Rajsthan                                            |
| 12     | Dr.Mayank Ladha       | Male   | Assistant Professor       | MED                       | Ph. D./2022                                                                                         | Development of methodology to assess the safety features of the side underrun protection device of heavy commercial vehicles with weight optimization using FEA. | Suresh Gyan Vihar University, Jaipur,<br>Rajsthan                               |
| 13     | Dr.Megha Soni         | Female | Assistant Professor       | EC                        | Ph.D/2022                                                                                           | Security assessment framework for routing and authentication protocols of Mobile Ad HOC Networks                                                                 | Devi Ahilya Vishwavidyalaya, Indore,<br>Madhya Pradesh                          |
| 14     | Mrs.Surbhi Sharma     | Female | Assistant Professor       | MBA                       | MBA (NET Qualified)/2022                                                                            | NA                                                                                                                                                               | UGC NET                                                                         |