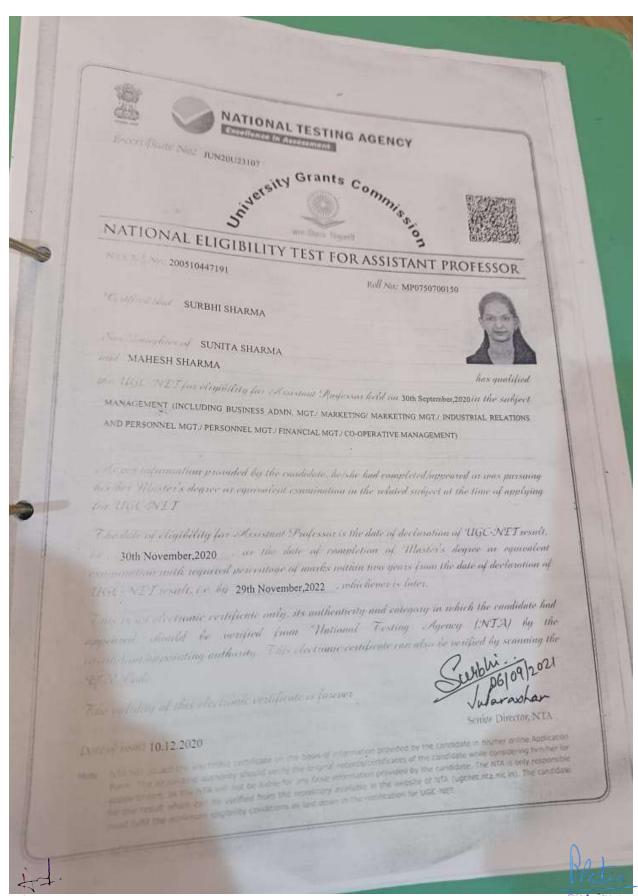

#### List of Faculties with Ph.D and NET for the Last Five Years (2018-2023)

| S. No. | Name                  | Gender | Designation               | Name of the<br>Department | Highest Qualification<br>(NET/SET/SLET/ Ph.<br>D./D.Sc. / D.Litt./L.L.D. )<br>and Year of obtaining | Topic of PhD. Thesis                                                                                                                                             | Name of University/Institute                                                    |
|--------|-----------------------|--------|---------------------------|---------------------------|-----------------------------------------------------------------------------------------------------|------------------------------------------------------------------------------------------------------------------------------------------------------------------|---------------------------------------------------------------------------------|
| 1      | Dr.Rajendra Tare      | Male   | Professor &<br>Equivalent | EX                        | Ph.D./1997                                                                                          | Voltage Stability Analysis and Enhancement.                                                                                                                      | Indian Institute of Technology, Delhi                                           |
| 2      | Dr.Manik Welankar     | Female | Assistant Professor       | Sceince & Humanities      | Ph.D./1999                                                                                          | A study of serum Zink, Copper, Magnesium and Enzyme Super oxide dismutase in various Malignancies and their variation in primary Metastatic Tissues.             | Devi Ahilya Vishwavidyalaya, Indore,<br>Madhya Pradesh                          |
| 3      | Dr.Dhriti Nema        | Female | Assistant Professor       | MBA                       | PhD/2006                                                                                            | Human resources Dvelopment in Banking Industry ( A comparative study of Public Sector and Private sector bank in rajasthan.                                      | Janardan Rai Naagar Rajsthan Vidhyapeet<br>Vishwavidyalaya, Udaipur, Rajshatan  |
| 4      | Dr.Rajesh Joshi       | Male   | Professor &<br>Equivalent | MED                       | Ph.D./2014                                                                                          | Effect of surface roughness on pressure drop and heat transfer in condenser and evaporation of domestic refrigerator along with energy analysis of the system.   | Bhagwant University, Ajmer, Rajsthan                                            |
| 5      | Dr.Nilesh Dashore     | Male   | Assistant Professor       | Sceince & Humanities      | Ph.D./2014                                                                                          | Application of fuzzy logic for wireless sensor                                                                                                                   | Vikram Vishwavidyalaya, Ujjain, Madhya<br>Pradesh                               |
| 6      | Dr.Pradeep Patil      | Male   | Principal/Director        | MED                       | Ph.D./2015                                                                                          | Experimental and Anlytical investigation of the cutting forces on Single Point Cutting Tools using load cell based tool dynamometer.                             | Bhagwant University, Ajmer, Rajsthan                                            |
| 7      | Dr.Navin Verma        | Male   | Assistant Professor       | Sceince & Humanities      | Ph.D./2015                                                                                          | A study on fixed point theorem in fuzzy metric spaces.                                                                                                           | Barkatullah University, Bhopal, Madhya<br>Pradesh                               |
| 8      | Dr.Dev Kumar Rai      | Male   | Assistant Professor       | EX                        | Ph.D/2016                                                                                           | Design voltage stability limit controller using Schur's Inequality.                                                                                              | Pacific Academy of Higher Education &<br>Research University, Udaipur, Rajsthan |
| 9      | Dr.Piyush Moghe       | Male   | Assistant Professor       | EC                        | Ph.D./2018                                                                                          | Design of Broadband Antennas with enhanced gain, based on Metamaterials.                                                                                         | Rajiv Gandhi Proudogiki Vishwavidyalaya,<br>Bhopal, Madhya Pradesh              |
| 10     | Dr.Dharmendra Choukse | Male   | Associate Professor       | CSE                       | Ph.D./2019                                                                                          | Design and implementation of a model for Role based Access Control Mechanism for single sign web application.                                                    | Vikram Vishwavidyalaya, Ujjain, Madhya<br>Pradesh                               |
| 11     | Dr.Rahul Joshi        | Male   | Assistant Professor       | MED                       | Ph.D./2021                                                                                          | Vehicle seat design Durability and Strength assessment uning Finite Element Anlaysis.                                                                            | Bhagwant University, Ajmer, Rajsthan                                            |
| 12     | Dr.Mayank Ladha       | Male   | Assistant Professor       | MED                       | Ph. D./2022                                                                                         | Development of methodology to assess the safety features of the side underrun protection device of heavy commercial vehicles with weight optimization using FEA. | Suresh Gyan Vihar University, Jaipur,<br>Rajsthan                               |
| 13     | Dr.Megha Soni         | Female | Assistant Professor       | EC                        | Ph.D/2022                                                                                           | Security assessment framework for routing and authentication protocols of Mobile Ad HOC Networks                                                                 | Devi Ahilya Vishwavidyalaya, Indore,<br>Madhya Pradesh                          |
| 14     | Mrs.Surbhi Sharma     | Female | Assistant Professor       | MBA                       | MBA (NET Qualified)/2022                                                                            | NA                                                                                                                                                               | UGC NET                                                                         |