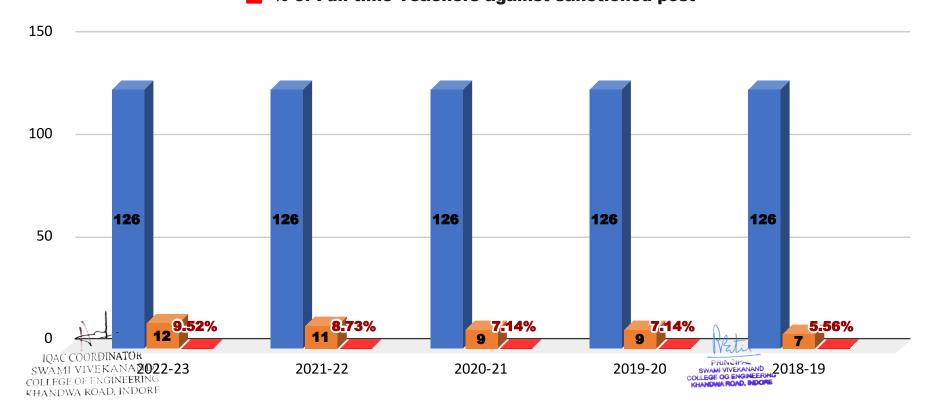

# Percentage of full-time teachers with NET/SET/SLET/ Ph. D./D.Sc. / D. Litt./L.L.D. during the last five years

■ Total no of Full time Teachers ■ Number of full time teachers with ■ % of Full time Teachers against sanctioned post